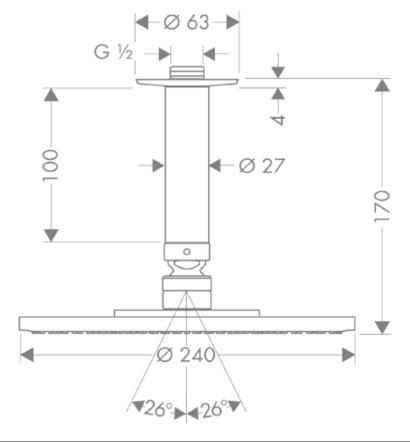

## **SPECIFICATION** SHEET - fittings

| BRAND:                                                          | hansgrohe                                                                                                                                      | Product Photo:                                                                                                                                                                                                                                                                                                                                                                                                                                                                                                                                                                                                                                                                                                                                                                                                                                                                                                                                                                                                                                                                                                                                                                                                                                                                                                                                                                                                                                                                                                                                                                                                                                                                                                                                                                                                                                                                                                                                                                                                                                                                                                                 |
|-----------------------------------------------------------------|------------------------------------------------------------------------------------------------------------------------------------------------|--------------------------------------------------------------------------------------------------------------------------------------------------------------------------------------------------------------------------------------------------------------------------------------------------------------------------------------------------------------------------------------------------------------------------------------------------------------------------------------------------------------------------------------------------------------------------------------------------------------------------------------------------------------------------------------------------------------------------------------------------------------------------------------------------------------------------------------------------------------------------------------------------------------------------------------------------------------------------------------------------------------------------------------------------------------------------------------------------------------------------------------------------------------------------------------------------------------------------------------------------------------------------------------------------------------------------------------------------------------------------------------------------------------------------------------------------------------------------------------------------------------------------------------------------------------------------------------------------------------------------------------------------------------------------------------------------------------------------------------------------------------------------------------------------------------------------------------------------------------------------------------------------------------------------------------------------------------------------------------------------------------------------------------------------------------------------------------------------------------------------------|
| ORIGIN:                                                         | Germany                                                                                                                                        |                                                                                                                                                                                                                                                                                                                                                                                                                                                                                                                                                                                                                                                                                                                                                                                                                                                                                                                                                                                                                                                                                                                                                                                                                                                                                                                                                                                                                                                                                                                                                                                                                                                                                                                                                                                                                                                                                                                                                                                                                                                                                                                                |
| SERIES:                                                         | Overhead Showers                                                                                                                               |                                                                                                                                                                                                                                                                                                                                                                                                                                                                                                                                                                                                                                                                                                                                                                                                                                                                                                                                                                                                                                                                                                                                                                                                                                                                                                                                                                                                                                                                                                                                                                                                                                                                                                                                                                                                                                                                                                                                                                                                                                                                                                                                |
| PRODUCT<br>DESCRIPTION:                                         | Raindance 240 Air 1jet overhead<br>shower<br>• spray type: RainAir spray<br>• with ceiling connector 100mm<br>• Flow rate: 18 l./min. at 3 bar |                                                                                                                                                                                                                                                                                                                                                                                                                                                                                                                                                                                                                                                                                                                                                                                                                                                                                                                                                                                                                                                                                                                                                                                                                                                                                                                                                                                                                                                                                                                                                                                                                                                                                                                                                                                                                                                                                                                                                                                                                                                                                                                                |
| MODEL No.                                                       | 27477 000                                                                                                                                      |                                                                                                                                                                                                                                                                                                                                                                                                                                                                                                                                                                                                                                                                                                                                                                                                                                                                                                                                                                                                                                                                                                                                                                                                                                                                                                                                                                                                                                                                                                                                                                                                                                                                                                                                                                                                                                                                                                                                                                                                                                                                                                                                |
| FINISH/COLOUR:                                                  | Chrome-plated                                                                                                                                  |                                                                                                                                                                                                                                                                                                                                                                                                                                                                                                                                                                                                                                                                                                                                                                                                                                                                                                                                                                                                                                                                                                                                                                                                                                                                                                                                                                                                                                                                                                                                                                                                                                                                                                                                                                                                                                                                                                                                                                                                                                                                                                                                |
| DIMENSIONS:                                                     | Ø240mm                                                                                                                                         | A LONG TO SERVICE AND A SERVIC |
| OPTIONAL<br>MATCHING<br>PARTS:                                  |                                                                                                                                                |                                                                                                                                                                                                                                                                                                                                                                                                                                                                                                                                                                                                                                                                                                                                                                                                                                                                                                                                                                                                                                                                                                                                                                                                                                                                                                                                                                                                                                                                                                                                                                                                                                                                                                                                                                                                                                                                                                                                                                                                                                                                                                                                |
| Tachnical Informational Cuitable for continue flow water beater |                                                                                                                                                |                                                                                                                                                                                                                                                                                                                                                                                                                                                                                                                                                                                                                                                                                                                                                                                                                                                                                                                                                                                                                                                                                                                                                                                                                                                                                                                                                                                                                                                                                                                                                                                                                                                                                                                                                                                                                                                                                                                                                                                                                                                                                                                                |